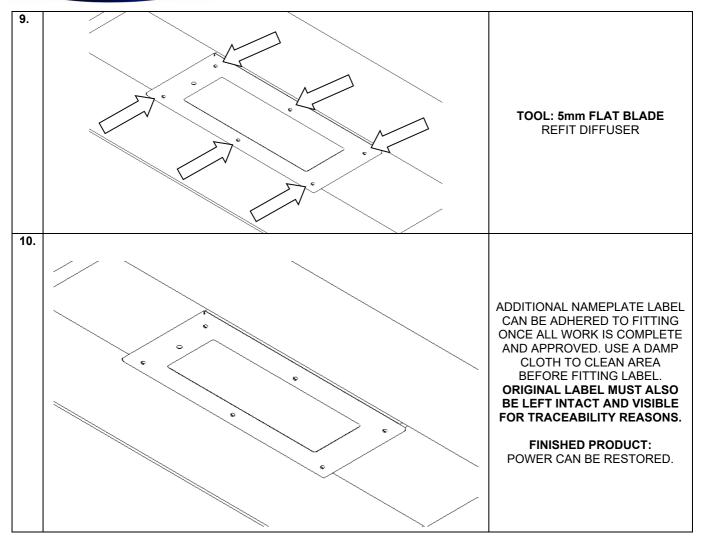

#### 2.0 Tools Required

The following tools are required to complete the following work:

- 3mm and 5mm Flat Blade Screwdriver
- PZ2 Pozidrive Screwdriver

To comply with the Waste Electrical and Electronic Equipment directive 2012/19/EU the apparatus cannot be classified as commercial waste and as such must be disposed of or recycled in such a manner as to reduce the environmental impact.