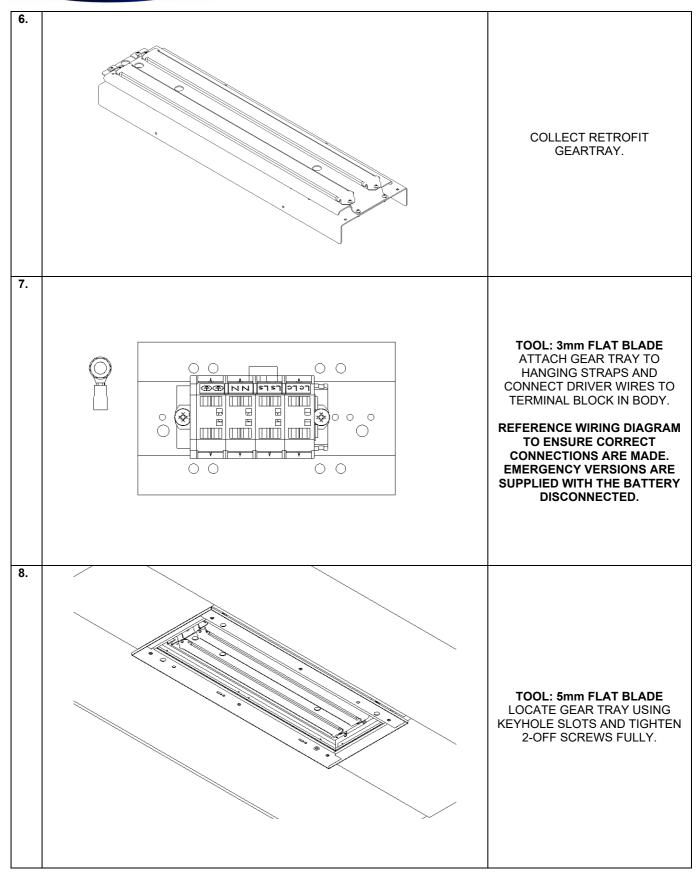

#### 2.0 Tools Required

The following tools are required to complete the following work:

- 3mm and 5mm Flat Blade Screwdriver
- PZ2 Pozidrive Screwdriver

To comply with the Waste Electrical and Electronic Equipment directive 2012/19/EU the apparatus cannot be classified as commercial waste and as such must be disposed of or recycled in such a manner as to reduce the environmental impact.