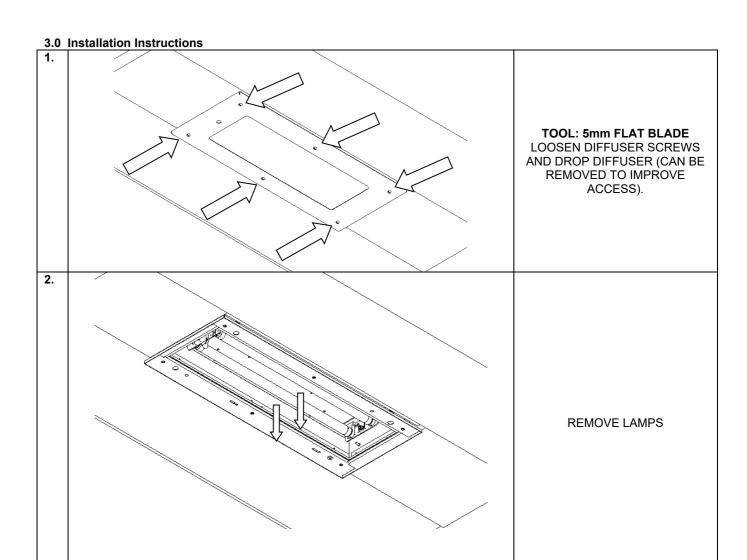

#### 1.0 Introduction - Acclaim LED Retrofit kit

This installation leaflet shows the steps required to upgrade an existing Acclaim fluorescent fitting to an LED alternative and should be used alongside the Acclaim LED IOM supplied. The retrofit gear tray should only be fitted and operated as outlined and must only be used inside our Ex certified Acclaim body. Failure to do so will invalidate the product certification.

#### 2.0 Tools Required

The following tools are required to complete the following work:

- 3mm and 5mm Flat Blade Screwdriver
- PZ2 Pozidrive Screwdriver

To comply with the Waste Electrical and Electronic Equipment directive 2012/19/EU the apparatus cannot be classified as commercial waste and as such must be disposed of or recycled in such a manner as to reduce the environmental impact.