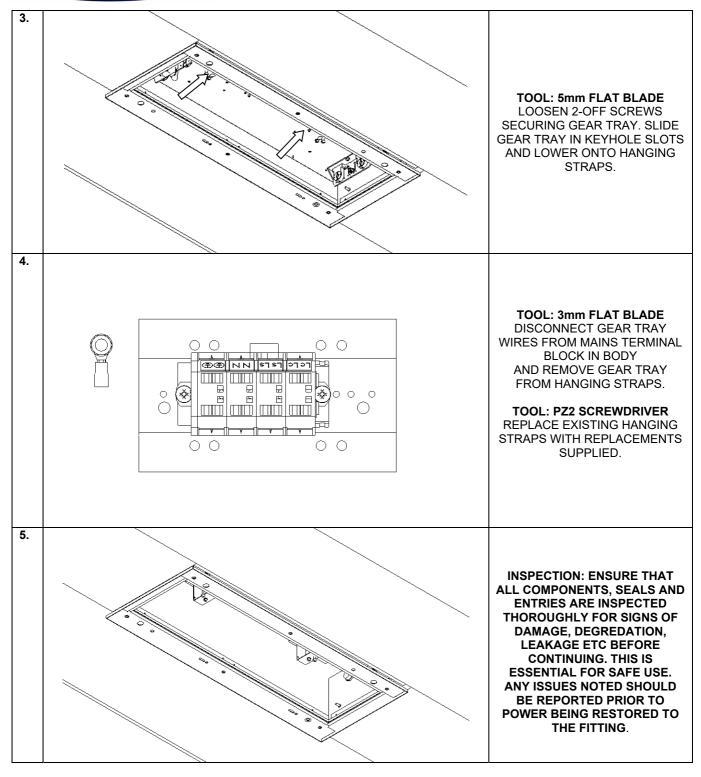

#### 1.0 Introduction - Acclaim LED Retrofit kit

This installation leaflet shows the steps required to upgrade an existing Acclaim fluorescent fitting to an LED alternative and should be used alongside the Acclaim LED IOM supplied. The retrofit gear tray should only be fitted and operated as outlined and must only be used inside our Ex certified Acclaim body. Failure to do so will invalidate the product certification.

#### 2.0 Tools Required

The following tools are required to complete the following work:

- 3mm and 5mm Flat Blade Screwdriver
- PZ2 Pozidrive Screwdriver

To comply with the Waste Electrical and Electronic Equipment directive 2012/19/EU the apparatus cannot be classified as commercial waste and as such must be disposed of or recycled in such a manner as to reduce the environmental impact.